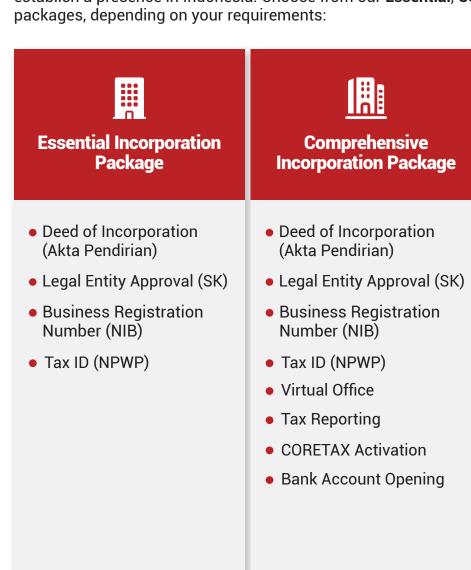

#### COMPANY REGISTRATION PACKAGES

Our incorporation packages are designed to meet the varying needs of businesses looking to establish a presence in Indonesia. Choose from our **Essential**, **Comprehensive**, or **Premium** packages, depending on your requirements:

# Premium Incorporation Package

- Deed of Incorporation (Akta Pendirian)
- Legal Entity Approval (SK)
- Business Registration Number (NIB)
- Tax ID (NPWP)
- Virtual Office
- Tax Reporting
- CORETAX Activation
- Bank Account Opening
- Company BPJS Registration
- Standard Certificate\*
- Environment License\*
- Free Trade Zone License
- PKKPR per KBLI
- \* Medium-low industry under the KBLI classification